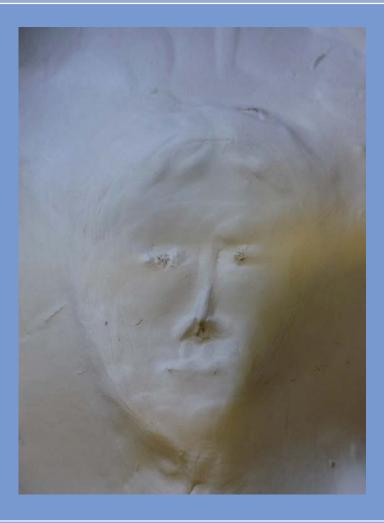

CAROLYN WORTH Manager SECASA We hope you love the artwork in the 2009 SECASA Calendar. The expressive clay and plaster works were created by women who have experienced sexual abuse and came on an artistic journey to explore and express their feelings of Grief and Loss.

These feelings cast a long shadow.

Creating art in the company of women, who not only have a shared experience of sexual abuse but also have a shared love of art, is a positive and wonderful way to help rebuild lives after trauma.

We spent three months together, learning art-making techniques, immersing ourselves in art and artistic expressions of mourning. Each woman looked deeply into her trauma and other experiences that have impacted and shaped her life, and found ways to creatively express those feelings.

There was, of course, much laughter and joy woven into the quiet times of reflection and creation.

Rather than viewing this process and work as gloomy and dark, the women see and offer their art as a symbol of hope. There is much beauty in here, much strength to be found, and a message to those seeking to regain a belief in themselves and others following sexual abuse, "you can flourish again".