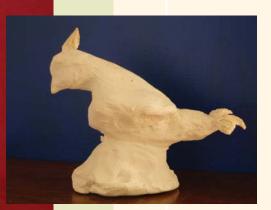

CAROLYN WORTH Manager SECASA We hope you love the artwork in the 2009 SECASA Calendar. The expressive clay and plaster works were created by women who have experienced sexual abuse and came on an artistic journey to explore and express their feelings of Grief and Loss.

These feelings cast a long shadow.

Creating art in the company of women, who not only have a shared experience of sexual abuse but also have a shared love of art, is a positive and wonderful way to help rebuild lives after trauma.

We spent three months together, learning art-making techniques, immersing ourselves in art and artistic expressions of mourning. Each woman looked deeply into her trauma and other experiences that have impacted and shaped her life, and found ways to creatively express those feelings.

There was, of course, much laughter and joy woven into the quiet times of reflection and creation.

Rather than viewing this process and work as gloomy and dark, the women see and offer their art as a symbol of hope. There is much beauty in here, much strength to be found, and a message to those seeking to regain a belief in themselves and others following sexual abuse, "you can flourish again".