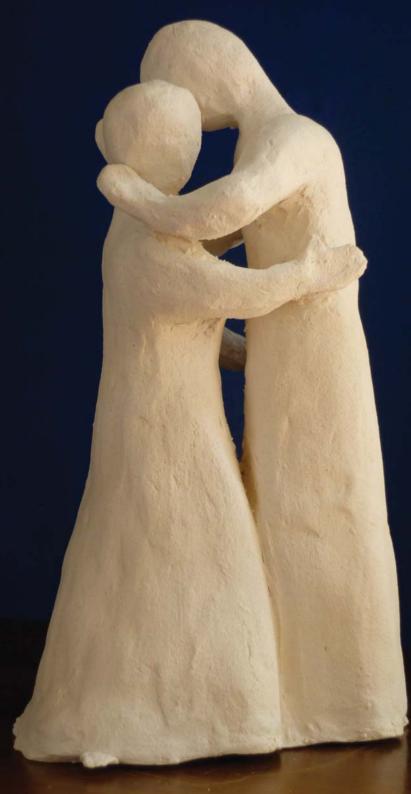

CAROLYN WORTH Manager SECASA We hope you love the artwork in the 2009 SECASA Calendar. The expressive clay and plaster works were created by women who have experienced sexual abuse and came on an artistic journey to explore and express their feelings of Grief and Loss.

These feelings cast a long shadow.

Creating art in the company of women, who not only have a shared experience of sexual abuse but also have a shared love of art, is a positive and wonderful way to help rebuild lives after trauma.

We spent three months together, learning art-making techniques, immersing ourselves in art and artistic expressions of mourning. Each woman looked deeply into her trauma and other experiences that have impacted and shaped her life, and found ways to creatively express those feelings.

There was, of course, much laughter and joy woven into the quiet times of reflection and creation.

Rather than viewing this process and work as gloomy and dark, the women see and offer their art as a symbol of hope. There is much beauty in here, much strength to be found, and a message to those seeking to regain a belief in themselves and others following sexual abuse, "you can flourish again".