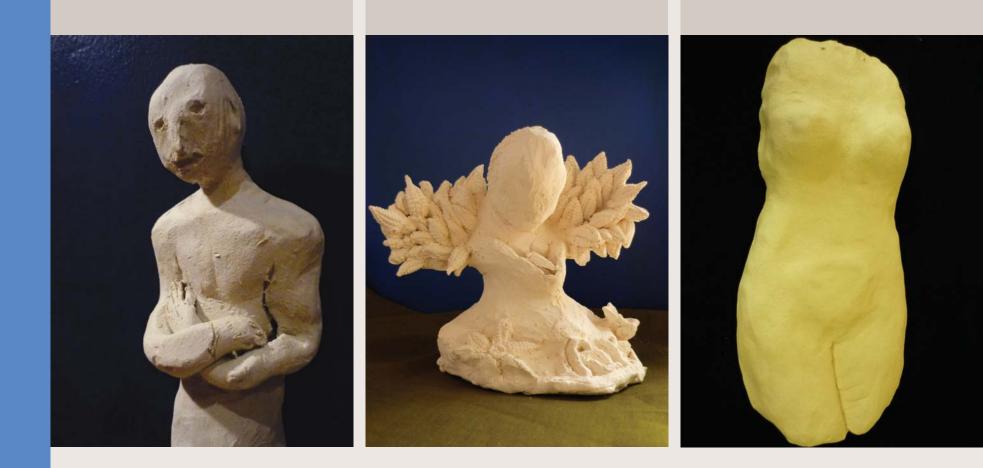

CAROLYN WORTH Manager SECASA We hope you love the artwork in the 2009 SECASA Calendar. The expressive clay and plaster works were created by women who have experienced sexual abuse and came on an artistic journey to explore and express their feelings of Grief and Loss.

We spent three months together, learning art-making techniques, immersing ourselves in art and artistic expressions of mourning. Each woman looked deeply into her trauma and other experiences that have impacted and shaped her life, and found ways to creatively express those feelings.

There was, of course, much laughter and joy woven into the quiet times of reflection and creation.

Rather than viewing this process and work as gloomy and dark, the women see and offer their art as a symbol of hope. There is much beauty in here, much strength to be found, and a message to those seeking to regain a belief in themselves and others following sexual abuse, "you can flourish again".