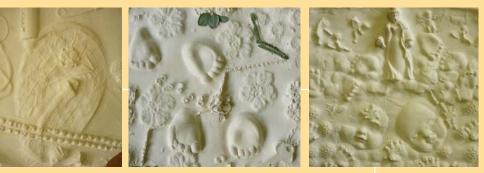

CAROLYN WORTH Manager SECASA We hope you love the artwork in the 2009 SECASA Calendar. The expressive clay and plaster works were created by women who have experienced sexual abuse and came on an artistic journey to explore and express their feelings of Grief and Loss.

These feelings cast a long shadow.

Creating art in the company of women, who not only have a shared experience of sexual abuse but also have a shared love of art, is a positive and wonderful way to help rebuild lives after trauma.

We spent three months together, learning art-making techniques, immersing ourselves in art and artistic expressions of mourning. Each woman looked deeply into her trauma and other experiences that have impacted and shaped her life, and found ways to creatively express those feelings.

There was, of course, much laughter and joy woven into the quiet times of reflection and creation.

Rather than viewing this process and work as gloomy and dark, the women see and offer their art as a symbol of hope. There is much beauty in here, much strength to be found, and a message to those seeking to regain a belief in themselves and others following sexual abuse, "you can flourish again".