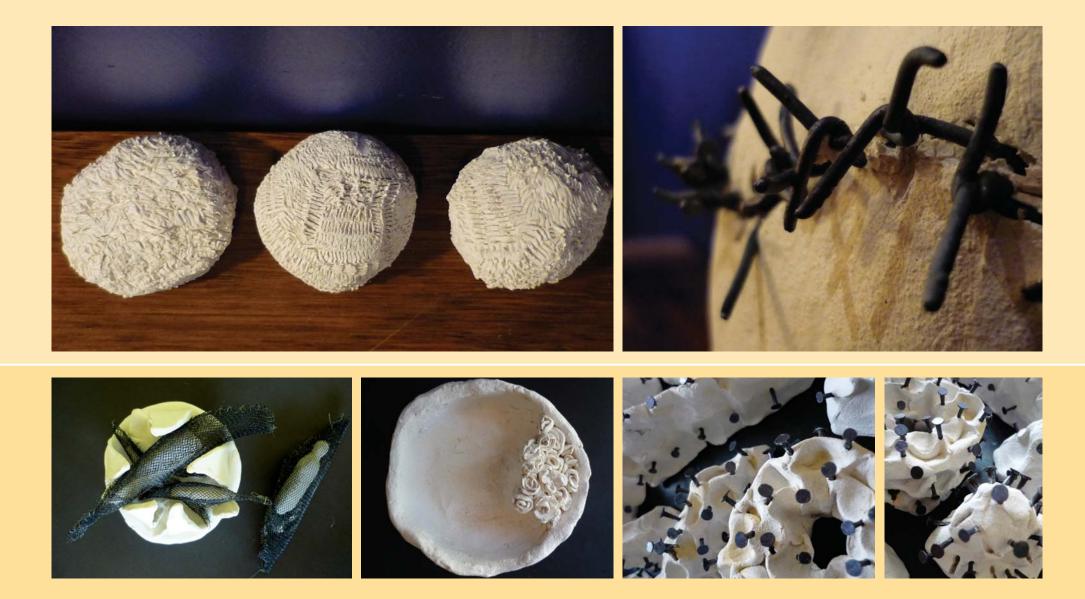

CAROLYN WORTH Manager SECASA We hope you love the artwork in the 2009 SECASA Calendar. The expressive clay and plaster works were created by women who have experienced sexual abuse and came on an artistic journey to explore and express their feelings of Grief and Loss.

These feelings cast a long shadow.

Creating art in the company of women, who not only have a shared experience of sexual abuse but also have a shared love of art, is a positive and wonderful way to help rebuild lives after trauma.

We spent three months together, learning art-making techniques, immersing ourselves in art and artistic expressions of mourning. Each woman looked deeply into her trauma and other experiences that have impacted and shaped her life, and found ways to creatively express those feelings.

There was, of course, much laughter and joy woven into the quiet times of reflection and creation.

Rather than viewing this process and work as gloomy and dark, the women see and offer their art as a symbol of hope. There is much beauty in here, much strength to be found, and a message to those seeking to regain a belief in themselves and others following sexual abuse, "you can flourish again".