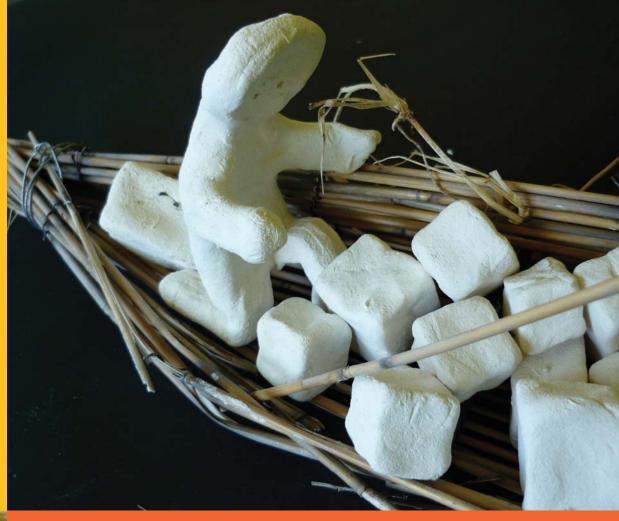

CAROLYN WORTH Manager SECASA We hope you love the artwork in the 2009 SECASA Calendar. The expressive clay and plaster works were created by women who have experienced sexual abuse and came on an artistic journey to explore and express their feelings of Grief and Loss.

These feelings cast a long shadow.

Creating art in the company of women, who not only have a shared experience of sexual abuse but also have a shared love of art, is a positive and wonderful way to help rebuild lives after trauma.

We spent three months together, learning art-making techniques, immersing ourselves in art and artistic expressions of mourning. Each woman looked deeply into her trauma and other experiences that have impacted and shaped her life, and found ways to creatively express those feelings.

There was, of course, much laughter and joy woven into the quiet times of reflection and creation.

Rather than viewing this process and work as gloomy and dark, the women see and offer their art as a symbol of hope. There is much beauty in here, much strength to be found, and a message to those seeking to regain a belief in themselves and others following sexual abuse, "you can flourish again".