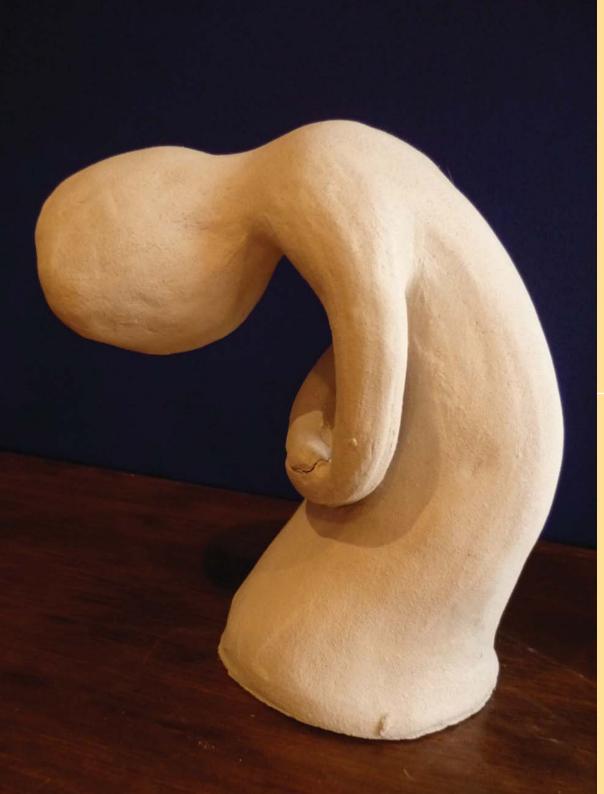

CAROLYN WORTH Manager SECASA We hope you love the artwork in the 2009 SECASA Calendar. The expressive clay and plaster works were created by women who have experienced sexual abuse and came on an artistic journey to explore and express their feelings of Grief and Loss.

These feelings cast a long shadow.

Creating art in the company of women, who not only have a shared experience of sexual abuse but also have a shared love of art, is a positive and wonderful way to help rebuild lives after trauma.

We spent three months together, learning art-making techniques, immersing ourselves in art and artistic expressions of mourning. Each woman looked deeply into her trauma and other experiences that have impacted and shaped her life, and found ways to creatively express those feelings.

There was, of course, much laughter and joy woven into the quiet times of reflection and creation.

Rather than viewing this process and work as gloomy and dark, the women see and offer their art as a symbol of hope. There is much beauty in here, much strength to be found, and a message to those seeking to regain a belief in themselves and others following sexual abuse, "you can flourish again".