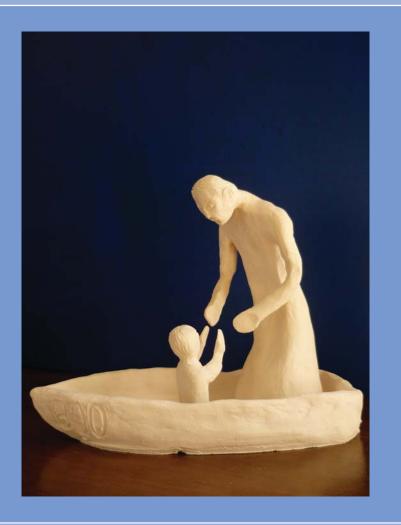

CAROLYN WORTH Manager SECASA We hope you love the artwork in the 2009 SECASA Calendar. The expressive clay and plaster works were created by women who have experienced sexual abuse and came on an artistic journey to explore and express their feelings of Grief and Loss.

These feelings cast a long shadow.

Creating art in the company of women, who not only have a shared experience of sexual abuse but also have a shared love of art, is a positive and wonderful way to help rebuild lives after trauma.

We spent three months together, learning art-making techniques, immersing ourselves in art and artistic expressions of mourning. Each woman looked deeply into her trauma and other experiences that have impacted and shaped her life, and found ways to creatively express those feelings.

There was, of course, much laughter and joy woven into the quiet times of reflection and creation.

Rather than viewing this process and work as gloomy and dark, the women see and offer their art as a symbol of hope. There is much beauty in here, much strength to be found, and a message to those seeking to regain a belief in themselves and others following sexual abuse, "you can flourish again".