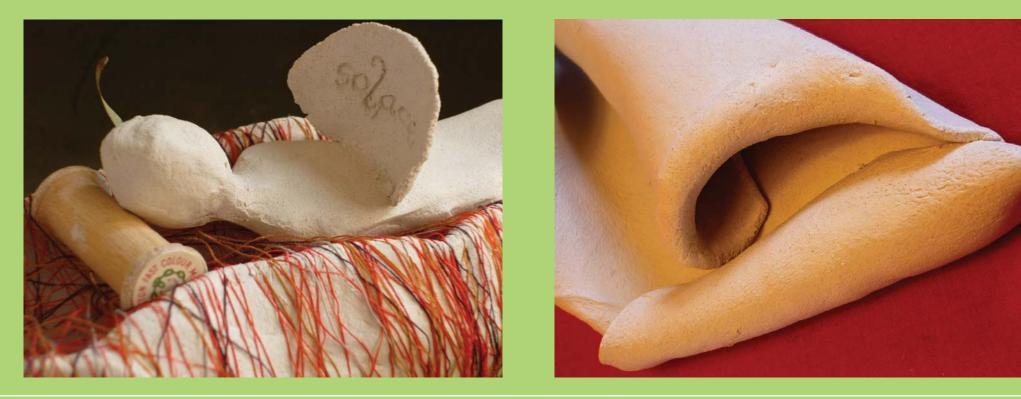

CAROLYN WORTH Manager SECASA We hope you love the artwork in the 2009 SECASA Calendar. The expressive clay and plaster works were created by women who have experienced sexual abuse and came on an artistic journey to explore and express their feelings of Grief and Loss.

These feelings cast a long shadow.

Creating art in the company of women, who not only have a shared experience of sexual abuse but also have a shared love of art, is a positive and wonderful way to help rebuild lives after trauma.

We spent three months together, learning art-making techniques, immersing ourselves in art and artistic expressions of mourning. Each woman looked deeply into her trauma and other experiences that have impacted and shaped her life, and found ways to creatively express those feelings.

There was, of course, much laughter and joy woven into the quiet times of reflection and creation.

Rather than viewing this process and work as gloomy and dark, the women see and offer their art as a symbol of hope. There is much beauty in here, much strength to be found, and a message to those seeking to regain a belief in themselves and others following sexual abuse, "you can flourish again".