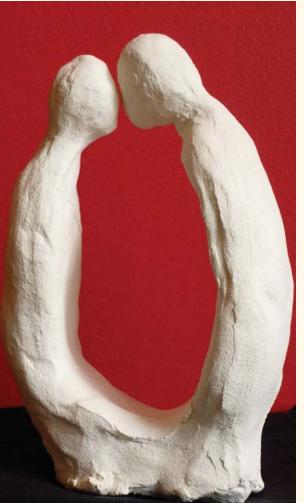

CAROLYN WORTH Manager SECASA We hope you love the artwork in the 2009 SECASA Calendar. The expressive clay and plaster works were created by women who have experienced sexual abuse and came on an artistic journey to explore and express their feelings of Grief and Loss.

These feelings cast a long shadow.

Creating art in the company of women, who not only have a shared experience of sexual abuse but also have a shared love of art, is a positive and wonderful way to help rebuild lives after trauma.

We spent three months together, learning art-making techniques, immersing ourselves in art and artistic expressions of mourning. Each woman looked deeply into her trauma and other experiences that have impacted and shaped her life, and found ways to creatively express those feelings.

There was, of course, much laughter and joy woven into the quiet times of reflection and creation.

Rather than viewing this process and work as gloomy and dark, the women see and offer their art as a symbol of hope. There is much beauty in here, much strength to be found, and a message to those seeking to regain a belief in themselves and others following sexual abuse, "you can flourish again".