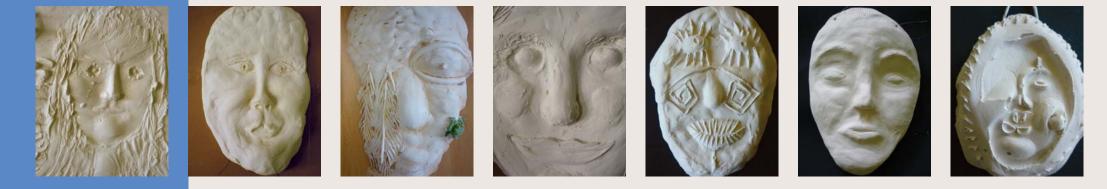

CAROLYN WORTH Manager SECASA We hope you love the artwork in the 2009 SECASA Calendar. The expressive clay and plaster works were created by women who have experienced sexual abuse and came on an artistic journey to explore and express their feelings of Grief and Loss.

We spent three months together, learning art-making techniques, immersing ourselves in art and artistic expressions of mourning. Each woman looked deeply into her trauma and other experiences that have impacted and shaped her life, and found ways to creatively express those feelings.

There was, of course, much laughter and joy woven into the quiet times of reflection and creation.

Rather than viewing this process and work as gloomy and dark, the women see and offer their art as a symbol of hope. There is much beauty in here, much strength to be found, and a message to those seeking to regain a belief in themselves and others following sexual abuse, "you can flourish again".