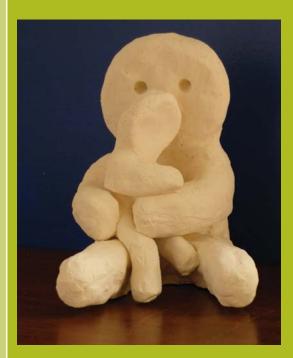

CAROLYN WORTH Manager SECASA We hope you love the artwork in the 2009 SECASA Calendar. The expressive clay and plaster works were created by women who have experienced sexual abuse and came on an artistic journey to explore and express their feelings of Grief and Loss.

These feelings cast a long shadow.

Creating art in the company of women, who not only have a shared experience of sexual abuse but also have a shared love of art, is a positive and wonderful way to help rebuild lives after trauma.

We spent three months together, learning art-making techniques, immersing ourselves in art and artistic expressions of mourning. Each woman looked deeply into her trauma and other experiences that have impacted and shaped her life, and found ways to creatively express those feelings.

There was, of course, much laughter and joy woven into the quiet times of reflection and creation.

Rather than viewing this process and work as gloomy and dark, the women see and offer their art as a symbol of hope. There is much beauty in here, much strength to be found, and a message to those seeking to regain a belief in themselves and others following sexual abuse, "you can flourish again".