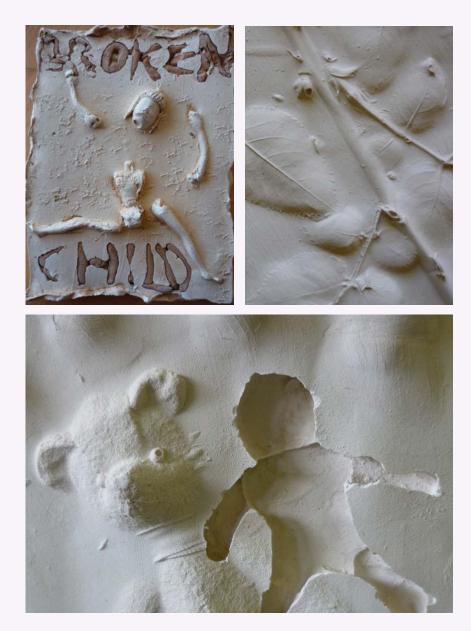

CAROLYN WORTH Manager SECASA We hope you love the artwork in the 2009 SECASA Calendar. The expressive clay and plaster works were created by women who have experienced sexual abuse and came on an artistic journey to explore and express their feelings of Grief and Loss.

These feelings cast a long shadow.

Creating art in the company of women, who not only have a shared experience of sexual abuse but also have a shared love of art, is a positive and wonderful way to help rebuild lives after trauma.

We spent three months together, learning art-making techniques, immersing ourselves in art and artistic expressions of mourning. Each woman looked deeply into her trauma and other experiences that have impacted and shaped her life, and found ways to creatively express those feelings.

There was, of course, much laughter and joy woven into the quiet times of reflection and creation.

Rather than viewing this process and work as gloomy and dark, the women see and offer their art as a symbol of hope. There is much beauty in here, much strength to be found, and a message to those seeking to regain a belief in themselves and others following sexual abuse, "you can flourish again".