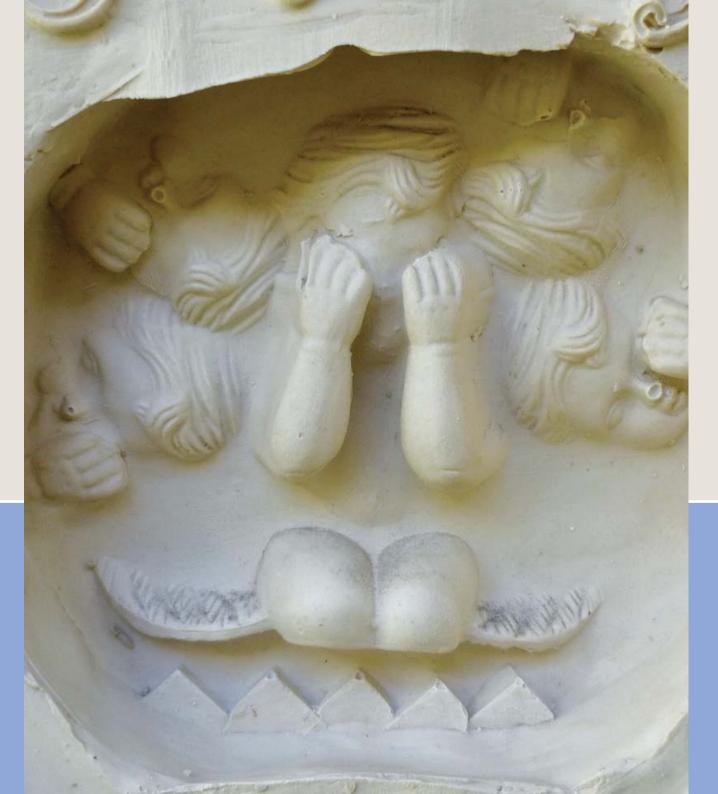

CAROLYN WORTH Manager SECASA We hope you love the artwork in the 2009 SECASA Calendar. The expressive clay and plaster works were created by women who have experienced sexual abuse and came on an artistic journey to explore and express their feelings of Grief and Loss.

These feelings cast a long shadow.

Creating art in the company of women, who not only have a shared experience of sexual abuse but also have a shared love of art, is a positive and wonderful way to help rebuild lives after trauma.

We spent three months together, learning art-making techniques, immersing ourselves in art and artistic expressions of mourning. Each woman looked deeply into her trauma and other experiences that have impacted and shaped her life, and found ways to creatively express those feelings.

There was, of course, much laughter and joy woven into the quiet times of reflection and creation.

Rather than viewing this process and work as gloomy and dark, the women see and offer their art as a symbol of hope. There is much beauty in here, much strength to be found, and a message to those seeking to regain a belief in themselves and others following sexual abuse, "you can flourish again".