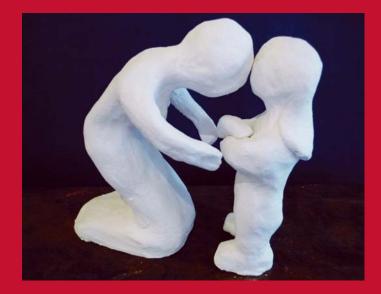

CAROLYN WORTH Manager SECASA We hope you love the artwork in the 2009 SECASA Calendar. The expressive clay and plaster works were created by women who have experienced sexual abuse and came on an artistic journey to explore and express their feelings of Grief and Loss.

We spent three months together, learning art-making techniques, immersing ourselves in art and artistic expressions of mourning. Each woman looked deeply into her trauma and other experiences that have impacted and shaped her life, and found ways to creatively express those feelings.