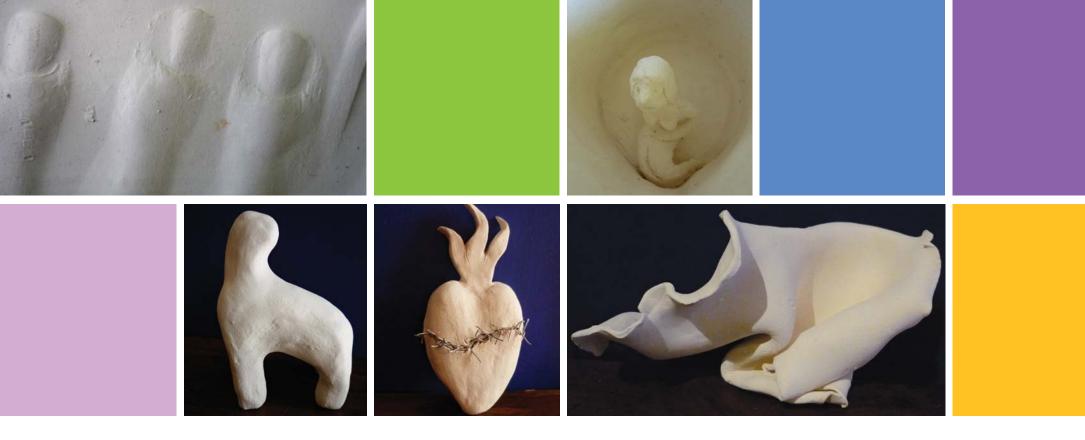

CAROLYN WORTH Manager SECASA We hope you love the artwork in the 2009 SECASA Calendar. The expressive clay and plaster works were created by women who have experienced sexual abuse and came on an artistic journey to explore and express their feelings of Grief and Loss.

These feelings cast a long shadow.

Creating art in the company of women, who not only have a shared experience of sexual abuse but also have a shared love of art, is a positive and wonderful way to help rebuild lives after trauma.

We spent three months together, learning art-making techniques, immersing ourselves in art and artistic expressions of mourning. Each woman looked deeply into her trauma and other experiences that have impacted and shaped her life, and found ways to creatively express those feelings.

There was, of course, much laughter and joy woven into the quiet times of reflection and creation.

Rather than viewing this process and work as gloomy and dark, the women see and offer their art as a symbol of hope. There is much beauty in here, much strength to be found, and a message to those seeking to regain a belief in themselves and others following sexual abuse, "you can flourish again".