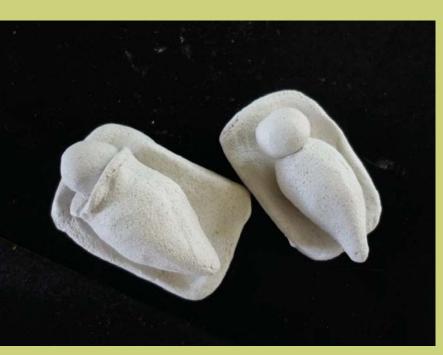

CAROLYN WORTH Manager SECASA We hope you love the artwork in the 2009 SECASA Calendar. The expressive clay and plaster works were created by women who have experienced sexual abuse and came on an artistic journey to explore and express their feelings of Grief and Loss.

These feelings cast a long shadow.

Creating art in the company of women, who not only have a shared experience of sexual abuse but also have a shared love of art, is a positive and wonderful way to help rebuild lives after trauma.

We spent three months together, learning art-making techniques, immersing ourselves in art and artistic expressions of mourning. Each woman looked deeply into her trauma and other experiences that have impacted and shaped her life, and found ways to creatively express those feelings.

There was, of course, much laughter and joy woven into the quiet times of reflection and creation.

Rather than viewing this process and work as gloomy and dark, the women see and offer their art as a symbol of hope. There is much beauty in here, much strength to be found, and a message to those seeking to regain a belief in themselves and others following sexual abuse, "you can flourish again".