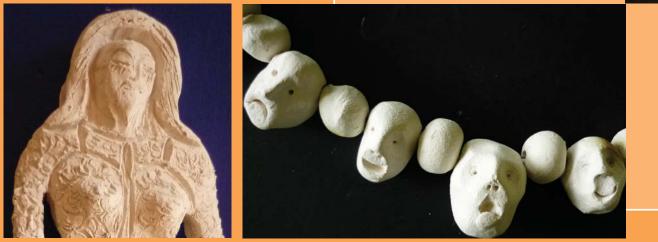

CAROLYN WORTH Manager SECASA We hope you love the artwork in the 2009 SECASA Calendar. The expressive clay and plaster works were created by women who have experienced sexual abuse and came on an artistic journey to explore and express their feelings of Grief and Loss.

We spent three months together, learning art-making techniques, immersing ourselves in art and artistic expressions of mourning. Each woman looked deeply into her trauma and other experiences that have impacted and shaped her life, and found ways to creatively express those feelings.