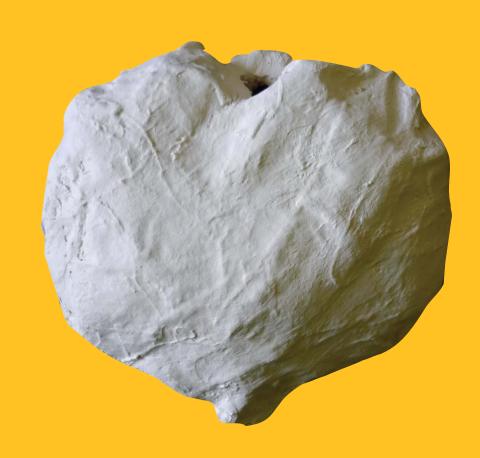

CAROLYN WORTH Manager SECASA We hope you love the artwork in the 2009 SECASA Calendar. The expressive clay and plaster works were created by women who have experienced sexual abuse and came on an artistic journey to explore and express their feelings of Grief and Loss.

These feelings cast a long shadow.

Creating art in the company of women, who not only have a shared experience of sexual abuse but also have a shared love of art, is a positive and wonderful way to help rebuild lives after trauma.

We spent three months together, learning art-making techniques, immersing ourselves in art and artistic expressions of mourning. Each woman looked deeply into her trauma and other experiences that have impacted and shaped her life, and found ways to creatively express those feelings.

There was, of course, much laughter and joy woven into the quiet times of reflection and creation.

Rather than viewing this process and work as gloomy and dark, the women see and offer their art as a symbol of hope. There is much beauty in here, much strength to be found, and a message to those seeking to regain a belief in themselves and others following sexual abuse, "you can flourish again".