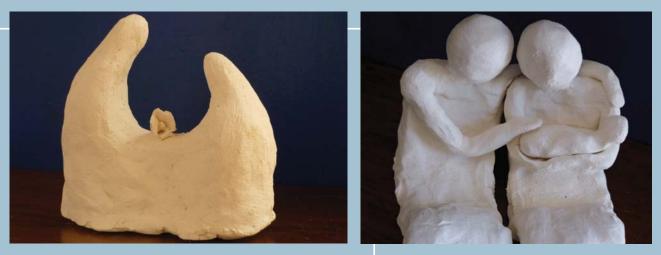

CAROLYN WORTH Manager SECASA We hope you love the artwork in the 2009 SECASA Calendar. The expressive clay and plaster works were created by women who have experienced sexual abuse and came on an artistic journey to explore and express their feelings of Grief and Loss.

These feelings cast a long shadow.

Creating art in the company of women, who not only have a shared experience of sexual abuse but also have a shared love of art, is a positive and wonderful way to help rebuild lives after trauma.

We spent three months together, learning art-making techniques, immersing ourselves in art and artistic expressions of mourning. Each woman looked deeply into her trauma and other experiences that have impacted and shaped her life, and found ways to creatively express those feelings.

There was, of course, much laughter and joy woven into the quiet times of reflection and creation.

Rather than viewing this process and work as gloomy and dark, the women see and offer their art as a symbol of hope. There is much beauty in here, much strength to be found, and a message to those seeking to regain a belief in themselves and others following sexual abuse, "you can flourish again".